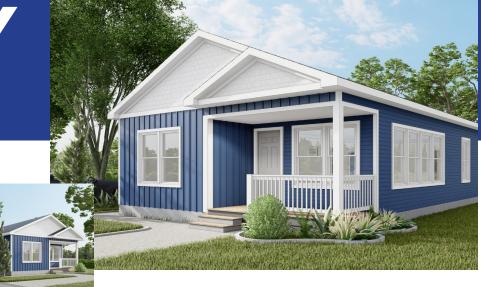

## LAUREL SINGLE-FAMILY

**Dimensions:** 27'-2" x 56'-0"

Square Feet: 1448 Stories: 1 Bedrooms: 3 Bathrooms: 2 Total Modules: 2

Perfect for a variety of projects, the Laurel model fits a typical city lot. Beautiful designer-chosen finishes and features abound in this three-bedroom single-family home. The open-concept floorplan features a large kitchen island, upgraded appliances (included!) and ample lighting. The spacious master bedroom has an en suite bath, and two additional bedrooms share a hall full bathroom. The covered porch and double-gabled roof add curb appeal.