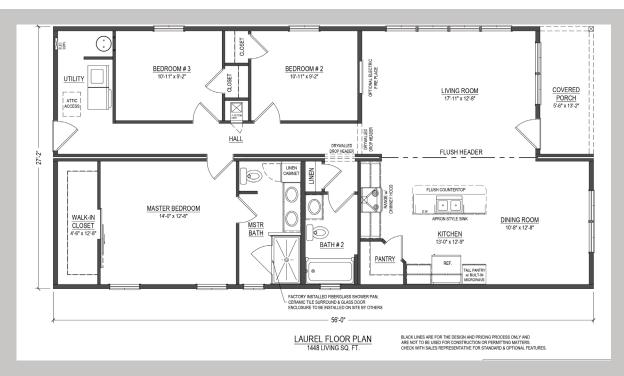

## LAUREL SINGLE-FAMILY

**Dimensions:** 27'-2" x 56'-0"

Square Feet: 1448 Stories: 1 Bedrooms: 3 Bathrooms: 2 Total Modules: 2

Perfect for a variety of projects, the Laurel model fits a typical city lot. Beautiful designer-chosen finishes and features abound in this three-bedroom single-family home. The open-concept floorplan features a large kitchen island, upgraded appliances (included!) and ample lighting. The spacious master bedroom has an en suite bath, and two additional bedrooms share a hall full bathroom. The covered porch and double-gabled roof add curb appeal.